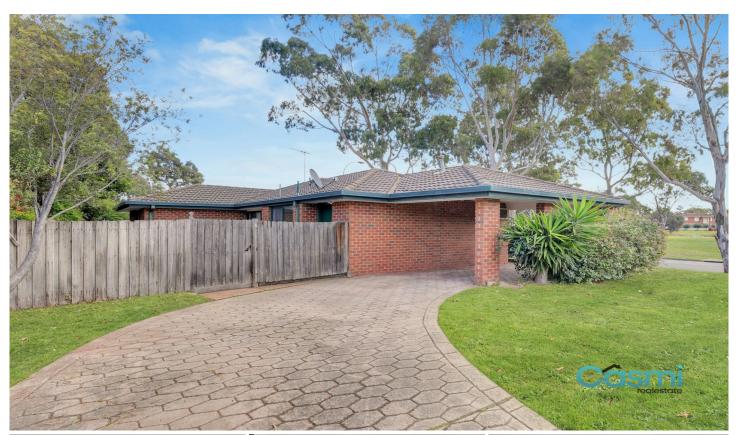

## 2 Woodworth Court Roxburgh Park VIC

Situated on a corner allotment measuring 582m2 and just a stone throw away from the homestead shopping centre, primary school, Roxburgh Park secondary college, transport and train station, this is a fantastic opportunity for the astute buyers/investors.

Comprising: Formal entrance, septate lounge, updated kitchen adjoining meals, large family area, 3 excellent size bedrooms, master with full ensuite, central bathroom, separate laundry, huge storage shed and under cover car access.